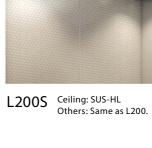

L210S Ceiling: SUS-HL Others: Same as L210.

Ceiling: [Center] Metal-like resin panel [Sides] Milky white resin panels Lighting: Full lighting (LEDs)