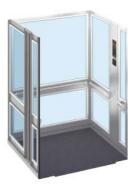

#### **Car Design Example**

| Walls —               | SUS-HE (EPA-4  |
|-----------------------|----------------|
| Transom panel ———     | SUS-HE (EPA-4) |
| Doors —               | SUS-HE (EPA-4) |
| Front return panels — | SUS-HL         |
| Kickplate —           | SUS-HL         |
| Flooring —            | PR810          |
| Car operating panel — | CBV1-C760      |
| Handrail ————         | YH-59M         |

Note: Position of central lighting differs from images shown above when an emergency exit (the area shown in blue) is required.

 $\label{lem:colors} \mbox{Actual colors may differ slightly from those shown.}$ Please refer to page 14 for the meaning of SUS-HL, SUS-HE and SUS-M.