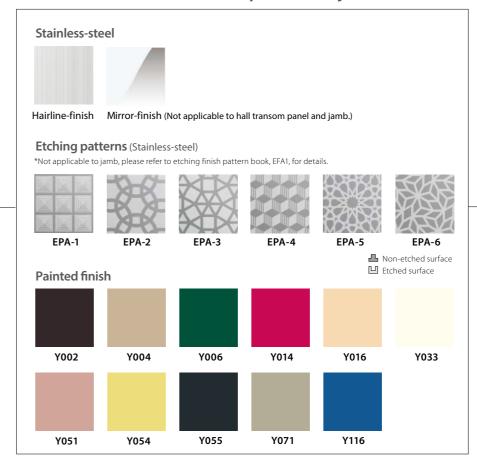

## Car Finishes Please refer to pages 29 and 30 for materials and colors.

| Materials/Finishes                                                              | Walls | Transom<br>panel | Doors | Front<br>return<br>panels | Kickplate | Flooring | Sill |
|---------------------------------------------------------------------------------|-------|------------------|-------|---------------------------|-----------|----------|------|
| Stainless-steel, hairline-finish (SUS-HL)                                       | S     | S                | S     | S                         | 0         |          |      |
| Pattern-printed steel sheet                                                     | 0     | 0                | 0     |                           |           |          |      |
| Painted steel sheet                                                             | 0     | 0                | 0     | O*3                       | O*4       |          |      |
| Stainless-steel, hairline-finish with etched pattern*1 (SUS-HE)                 | 0     | 0                | 0     |                           |           |          |      |
| Colored stainless-steel, hairline-finish (Colored SUS-HL)                       | 0     | 0                | 0     |                           | 0         |          |      |
| Colored stainless-steel, hairline-finish with etched pattern*2 (Colored SUS-HE) | 0     | 0                | 0     |                           |           |          |      |
| Stainless-steel, mirror-finish (SUS-M)                                          | 0     | 0                | 0     | 0                         |           |          |      |
| Aluminum                                                                        |       |                  |       |                           | S         |          |      |
| Glass windows [1300(H)×200(W)/1300(H)×300(W)]                                   |       |                  | 0     |                           |           |          |      |
| See-through doors                                                               |       |                  | 0     |                           |           |          |      |
| Durable vinyl tiles (2mm thick)                                                 |       |                  |       |                           |           | S        |      |
| Durable rubber tiles (3 or 6mm thick)                                           |       |                  |       |                           |           | 0        |      |
| Carpet/marble/granite (Supplied by customer)                                    |       |                  |       |                           |           | 0        |      |
| Extruded hard aluminum                                                          |       |                  |       |                           |           |          | S    |
| Stainless-steel                                                                 |       |                  |       |                           |           |          | 0    |

## Entrance Finishes Please refer to pages 29 and 30 for materials and colors.

| Materials/Finishes                                            | Jambs | Transom panel | Doors | Sill |
|---------------------------------------------------------------|-------|---------------|-------|------|
| Stainless-steel, hairline-finish (SUS-HL)                     | S     | 0             | S     |      |
| Painted steel sheet                                           | 0     | 0             | 0     |      |
| Stainless-steel, hairline-finish with etched pattern (SUS-HE) |       | 0             | 0     |      |
| Stainless-steel, mirror-finish (SUS-M)                        |       |               | 0     |      |
| Glass windows [1300(H)×200(W)/1300(H)×300(W)]                 |       |               | 0     |      |
| See-through doors                                             |       |               | 0     |      |
| Extruded hard aluminum                                        |       |               |       | S    |
| Stainless-steel                                               |       |               |       | 0    |
|                                                               |       |               |       |      |