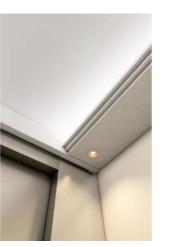

## Softly lit illuminated ceiling with a sparkling slitted frame

Ceiling: Painted steel sheet (Y055) Lighting: Indirect lighting (LEDs)