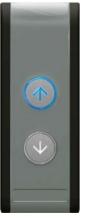

### Car operating panels\*1,2

For front return panel

CBV■-C780\*3 (CBV■-C786)\*3,4

CBV■-C730 (CBV■-C736)\*4

Swing type (5.7-inch) CBV■-D730 (CBV■-D736)\*4

Swing type

(15-inch) CBV■-D750

For side wall

CBV■-N730 (CBV■-N736)\*4

CBV■-N732 (With alarm indication and buttons for EN81-70) (CBV■-N737)\*4

- \*1: The symbol **I** is replaced with a number representing the button type and illumination color. (e.g. CBV1, CBV2, etc.) Please refer to page 16 for button types and illumination colors.