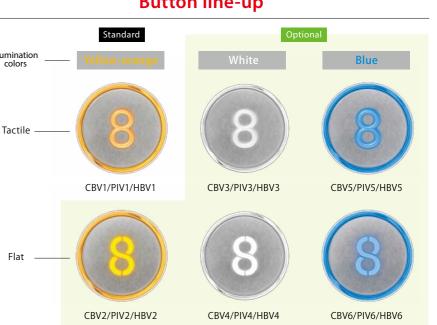

#### **Button line-up**

 $\label{thm:condition} \textbf{Tactile or flat button (stainless-steel, non-directional hairline) is selectable from three types of illumination}$ colors (yellow-orange, white or blue). These buttons are not applicable to the buttons for EN81-70.