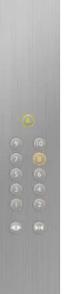

# Segment LED\* Indicators

Hall position indicators and buttons\*1

#### Metal-like resin faceplates

Tactile button with yellow-orange lighting

PIV1-A720N Boxless PIV1-A720B Tactile button with yellow-orange lighting

Standard

#### **Button line-up**

 $\label{thm:condition} \textbf{Tactile or flat button (stainless-steel, non-directional hairline) is selectable from three types of illumination}$ colors (yellow-orange, white or blue). These buttons are not applicable to the buttons for EN81-70.

14 PERSONS 1050 kg

- \*1: Dot LED indicators are also available (optional). Please consult our local agents for details.
  \*2: A faceplate with stainless-steel, mirror-finish is also available (optional). Please consult our local agents for details.
- \*3: Maximum number of floors: 22 floors.

Standard CBV1-C760\*3 (CBV1-C766)\*3,4

Tactile button with yellow-orange lighting

\*4: The type in parentheses () shows an auxiliary car operating panel (optional). The design is slightly different from the above image. Please consult our local agents for further information such as installation location.