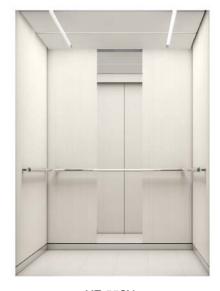

#### **Car Design Example**

| Walls —               | SUS-HE (EPA-4  |
|-----------------------|----------------|
| Transom panel ———     | SUS-HE (EPA-4) |
| Doors —               | SUS-HE (EPA-4) |
| Front return panels — | SUS-HL         |
| Kickplate —           | SUS-HL         |
| Flooring —            | PR810          |
| Car operating panel — | CBV1-C760      |
| Handrail ————         | YH-59M         |

Note: Position of central lighting differs from images shown above when an emergency exit (the area shown in blue) is required.

 $\label{lem:colors} \mbox{Actual colors may differ slightly from those shown.}$ Please refer to page 14 for the meaning of SUS-HL, SUS-HE and SUS-M.