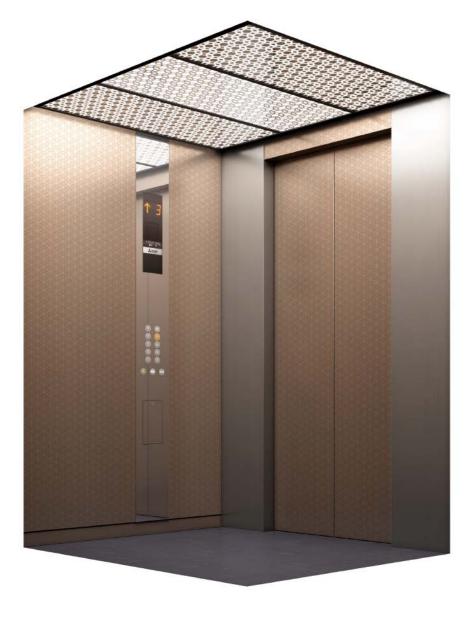

Ceiling: Milky white resin panels

Ceiling: [Center] Milky white resin panel [Sides] Resin panels with mirrored surface and acrylic blocks Lighting: Full lighting

Walls — Colored (bronze) SUS-HE (EPA-2)
Transom panel — Colored (bronze) SUS-HE (EPA-2)
Doors — Colored (bronze) SUS-HE (EPA-2)
Front return panels — SUS-HL
Kickplate — Colored (bronze) SUS-HL
Flooring — PR812
Car operating panel — CBV1-N710
(Faceplate: SUS-M)