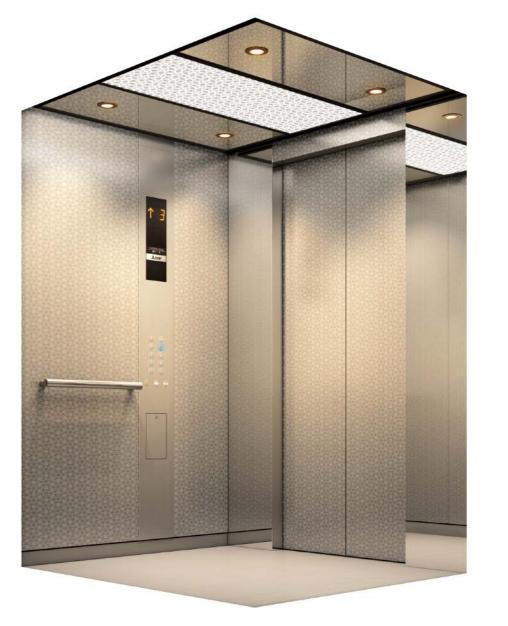

Ceiling: Painted steel sheet (Y033) with slits Lighting: Slit lighting (LEDs)

| Walls —               | - SUS-M                           |
|-----------------------|-----------------------------------|
| Transom panel ———     | - SUS-M                           |
| Doors —               | - SUS-M                           |
| Front return panels — | - SUS-M                           |
| Kickplate ————        | - SUS-HL                          |
| Flooring —            | - PR812                           |
| Car operating panel — | - CBV3-C730<br>(Faceplate: SUS-M) |
| Handrail —————        | - YH-59M                          |