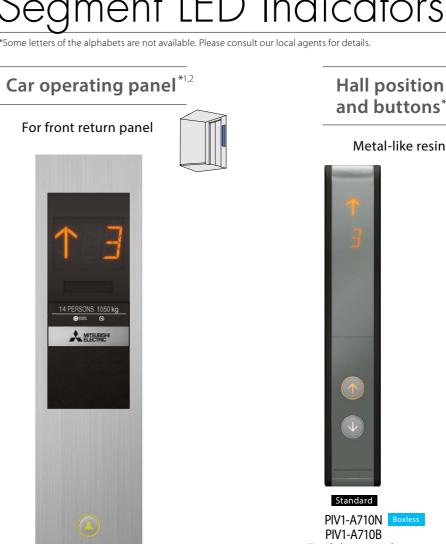

# Segment LED\* Indicators

Hall position indicators and buttons\*1

#### Metal-like resin faceplates

Tactile button with yellow-orange lighting

PIV1-A720N Boxless PIV1-A720B Tactile button with yellow-orange lighting

Standard

14 PERSONS 1050 kg

- \*1: Dot LED indicators are also available (optional). Please consult our local agents for details.
  \*2: A faceplate with stainless-steel, mirror-finish is also available (optional). Please consult our local agents for details.
- \*3: Maximum number of floors: 22 floors.

Standard CBV1-C760\*3 (CBV1-C766)\*3,4

Tactile button with yellow-orange lighting

\*4: The type in parentheses () shows an auxiliary car operating panel (optional). The design is slightly different from the above image. Please consult our local agents for further information such as installation location.