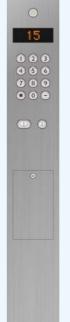

### Car operating panels\*1,2

For front return panel

CBV■-C780\*3 (CBV■-C786)\*3,4

CBV■-C730 (CBV■-C736)\*4

Swing type (5.7-inch) CBV■-D730 (CBV■-D736)\*4

Swing type

(15-inch) CBV■-D750

For side wall

CBV■-N730 (CBV■-N736)\*4

CBV■-N732 (With alarm indication and buttons for EN81-70) (CBV■-N737)\*4

- \*1: The symbol **I** is replaced with a number representing the button type and illumination color. (e.g. CBV1, CBV2, etc.) Please refer to page 16 for button types and illumination colors.

  \*2: Faceplates with stainless-steel, mirror-finish are also available (optional). Please consult our local agents for details.

  \*3: Maximum number of floors: 22 floors.

- \*4: The types in parentheses () show an auxiliary car operating panels (optional). The design is slightly different from the above images. Please consult our local agents for further information such as installation location.