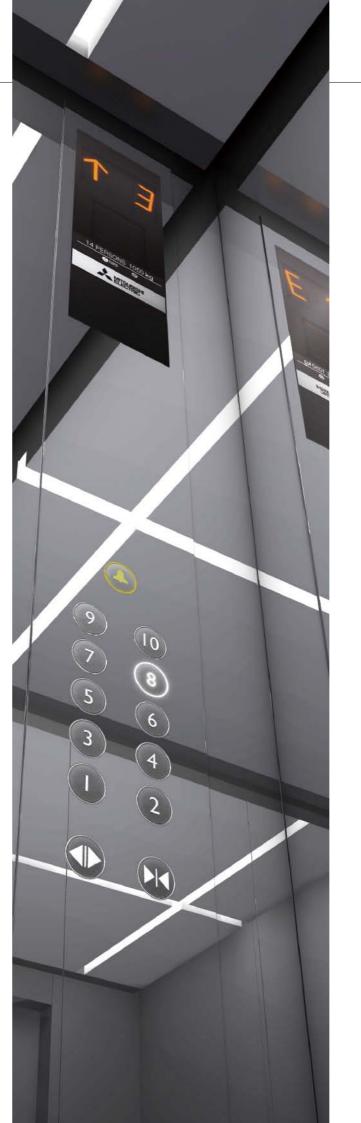

### Car operating panels\*1,2

For front return panel

CBV■-C780\*3 (CBV■-C786)\*3,4

CBV■-C730 (CBV■-C736)\*4

Swing type (5.7-inch) CBV■-D730 (CBV■-D736)\*4

Swing type

(15-inch) CBV■-D750

For side wall