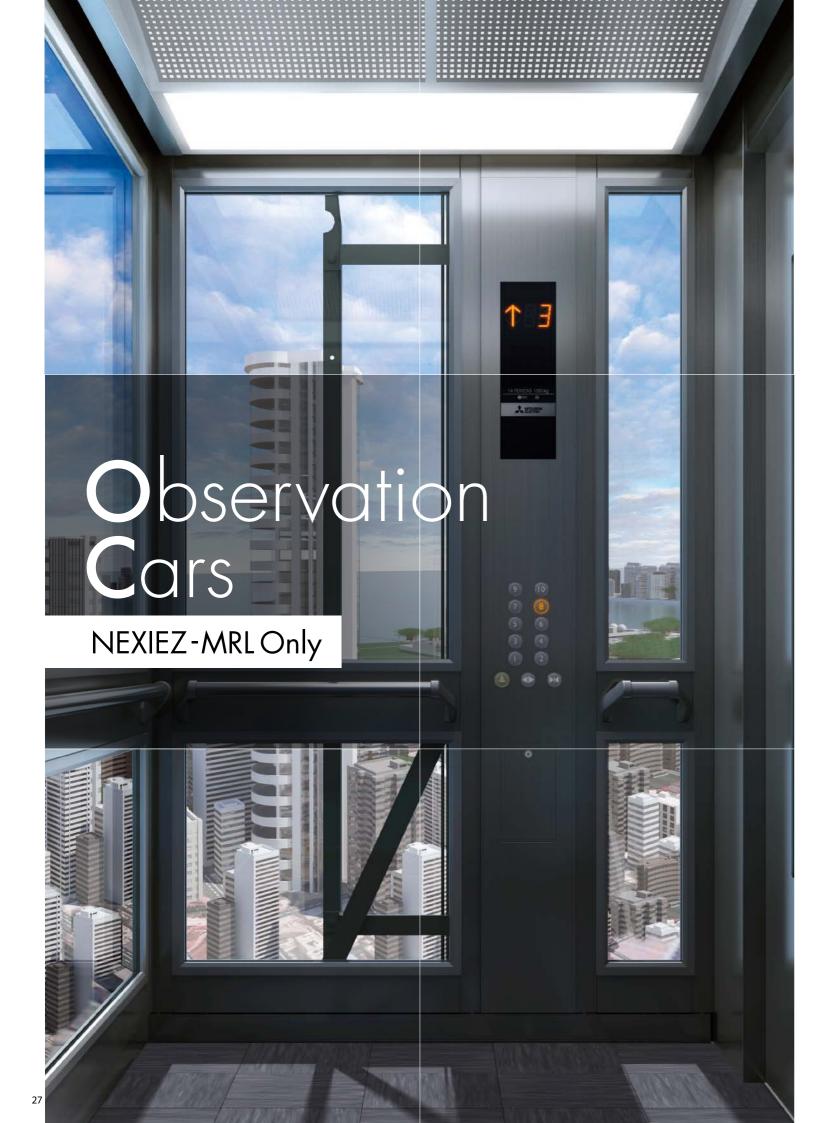

# DESIGN

Ceiling Design

Signal Fixtures

Interior

Hall Design

Observation Cars

Materials and Colors

## Contents

| 1777 L                                                                                                                                                                                                                                                                                                                                                                                                                                                                                                                                                                                                                                                                                                                                                                                                                                                                                                                                                                                                                                                                                                                                                                                                                                                                                                                                                                                                                                                                                                                                                                                                                                                                                                                                                                                                                                                                                                                                                                                                                                                                                                                        | Ceiling <b>D</b> esign           | 3-14  |
|-------------------------------------------------------------------------------------------------------------------------------------------------------------------------------------------------------------------------------------------------------------------------------------------------------------------------------------------------------------------------------------------------------------------------------------------------------------------------------------------------------------------------------------------------------------------------------------------------------------------------------------------------------------------------------------------------------------------------------------------------------------------------------------------------------------------------------------------------------------------------------------------------------------------------------------------------------------------------------------------------------------------------------------------------------------------------------------------------------------------------------------------------------------------------------------------------------------------------------------------------------------------------------------------------------------------------------------------------------------------------------------------------------------------------------------------------------------------------------------------------------------------------------------------------------------------------------------------------------------------------------------------------------------------------------------------------------------------------------------------------------------------------------------------------------------------------------------------------------------------------------------------------------------------------------------------------------------------------------------------------------------------------------------------------------------------------------------------------------------------------------|----------------------------------|-------|
| THE THE SECOND IN A SECOND IN | Signal Fixtures                  | 15-23 |
|                                                                                                                                                                                                                                                                                                                                                                                                                                                                                                                                                                                                                                                                                                                                                                                                                                                                                                                                                                                                                                                                                                                                                                                                                                                                                                                                                                                                                                                                                                                                                                                                                                                                                                                                                                                                                                                                                                                                                                                                                                                                                                                               | Interior                         | 24    |
|                                                                                                                                                                                                                                                                                                                                                                                                                                                                                                                                                                                                                                                                                                                                                                                                                                                                                                                                                                                                                                                                                                                                                                                                                                                                                                                                                                                                                                                                                                                                                                                                                                                                                                                                                                                                                                                                                                                                                                                                                                                                                                                               | Hall <b>D</b> esign              | 25-26 |
|                                                                                                                                                                                                                                                                                                                                                                                                                                                                                                                                                                                                                                                                                                                                                                                                                                                                                                                                                                                                                                                                                                                                                                                                                                                                                                                                                                                                                                                                                                                                                                                                                                                                                                                                                                                                                                                                                                                                                                                                                                                                                                                               | Observation Cars NEXIEZ-MRL only | 27-28 |
|                                                                                                                                                                                                                                                                                                                                                                                                                                                                                                                                                                                                                                                                                                                                                                                                                                                                                                                                                                                                                                                                                                                                                                                                                                                                                                                                                                                                                                                                                                                                                                                                                                                                                                                                                                                                                                                                                                                                                                                                                                                                                                                               | Materials and Colors             | 29-30 |
|                                                                                                                                                                                                                                                                                                                                                                                                                                                                                                                                                                                                                                                                                                                                                                                                                                                                                                                                                                                                                                                                                                                                                                                                                                                                                                                                                                                                                                                                                                                                                                                                                                                                                                                                                                                                                                                                                                                                                                                                                                                                                                                               |                                  |       |