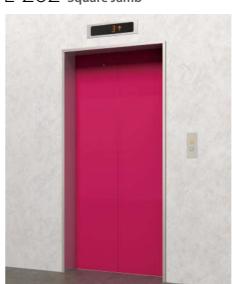

<sup>\*2:</sup> A faceplate with stainless-steel, mirror finish is also available (optional). Please consult our local agents for details.

 $\begin{array}{c} E\text{-}312 \quad \text{Splayed Jamb with Transom Panel} \\ E\text{-}212 \quad \text{Square Jamb with Transom Panel} \end{array}$ 