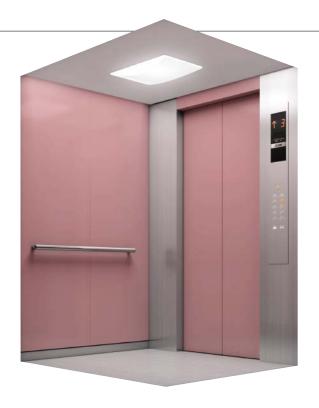

Ceiling: Painted steel sheet (Y033) with slits Lighting: Slit lighting (LEDs)

| Walls —               | - SUS-M                           |
|-----------------------|-----------------------------------|
| Transom panel ———     | - SUS-M                           |
| Doors —               | - SUS-M                           |
| Front return panels — | - SUS-M                           |
| Kickplate ————        | - SUS-HL                          |
| Flooring —            | - PR812                           |
| Car operating panel — | - CBV3-C730<br>(Faceplate: SUS-M) |
| Handrail —————        | - YH-59M                          |