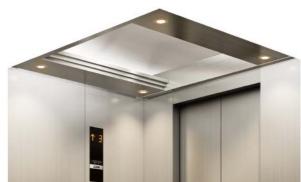

Car operating panel — CBV1-C730 Handrail — YH-59S

> Actual colors may differ slightly from those shown. Please refer to page 14 for the meaning of SUS-HL.

Ceiling Design

Ceiling: Painted steel sheet (Y033) with an acrylic lighting cover Lighting: Central lighting and downlights (LEDs)

Ceiling: Painted steel sheet (Y033) with slits Lighting: Slit lighting (LEDs)

| Walls —               | - SUS-M                           |
|-----------------------|-----------------------------------|
| Transom panel ———     | - SUS-M                           |
| Doors —               | - SUS-M                           |
| Front return panels — | - SUS-M                           |
| Kickplate ————        | - SUS-HL                          |
| Flooring —            | - PR812                           |
| Car operating panel — | - CBV3-C730<br>(Faceplate: SUS-M) |
| Handrail —————        | - YH-59M                          |