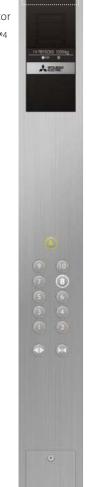

#### Car operating panels\*1,2,3

#### For front return panel –

CBV■-C720 (CBV■-C726)\*4

CBV**■**-C710 (CBV■-C716)\*4

For side wall

CBV■-N710 (CBV■-N716)\*4

CBV■-N712 (With alarm indication and buttons for EN81-70) (CBV■-N717)\*4

\*1: The symbol is replaced with a number representing the button type and illumination color. (e.g. CBV1, CBV2, etc.) Please refer to page 16 for button types and illumination colors.

\*2: Dot LED indicators are also available (optional). Please consult our local agents for details.

\*3: Faceplates with stainless-steel, mirror-finish are also available (optional). Please consult our local agents for details.

(CBV■-D716)\*4

- \*4: The types in parentheses () show an auxiliary car operating panels (optional). The design is slightly different from the above images. Please consult our local agents for further information such as installation location.