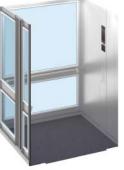

Ceiling: Painted steel sheet (Y033) Lighting: Downlights (LEDs)

| Walls —                | rattern printed steer   |
|------------------------|-------------------------|
|                        | sheet (CP111)           |
| Transom panel ————     | - Pattern-printed steel |
|                        | sheet (CP111)           |
| Doors —                | Pattern-printed steel   |
|                        | sheet (CP111)           |
| Front return panels —— | - SUS-HL                |
| Kickplate ————         | - SUS-HL                |
| Flooring ————          | - PR812                 |
| Car operating panel —  | - CBV1-N730             |
| Handrail ————          | - YH-59S                |