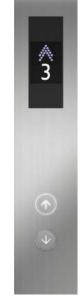

#### Hall position indicators and buttons \*1,2

PIV■-C760N

PIV■-C770N

#### LCD position indicator (for hall)

PIH-C116 (5.7-inch)