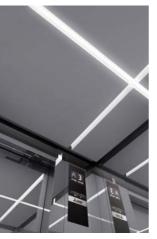

## Softly lit illuminated ceiling with a sparkling slitted frame

Ceiling: Painted steel sheet (Y055) Lighting: Indirect lighting (LEDs)