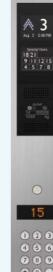

#### Hall position indicators and buttons\*1,2,3

#### Hall position indicators \*2

Hall position indicator with lantern\*2

PIE-B47

### Car operating panels\*1,2

For front return panel

CBV■-C780\*3 (CBV■-C786)\*3,4

CBV■-C730 (CBV■-C736)\*4

Swing type (5.7-inch) CBV■-D730 (CBV■-D736)\*4

Swing type

(15-inch) CBV■-D750

For side wall

CBV■-N730 (CBV■-N736)\*4

CBV■-N732 (With alarm indication and buttons for EN81-70) (CBV■-N737)\*4

- \*1: The symbol **I** is replaced with a number representing the button type and illumination color. (e.g. CBV1, CBV2, etc.) Please refer to page 16 for button types and illumination colors.