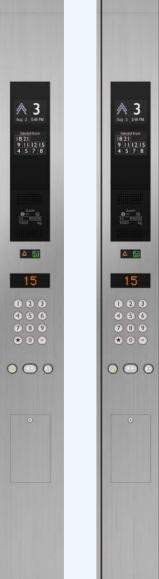

### Car operating panels\*1,2

For front return panel

CBV■-C780\*3 (CBV■-C786)\*3,4

CBV■-C730 (CBV■-C736)\*4

Swing type (5.7-inch) CBV■-D730 (CBV■-D736)\*4

Swing type

(15-inch) CBV■-D750

For side wall

CBV■-N730 (CBV■-N736)\*4

CBV■-N732 (With alarm indication and buttons for EN81-70) (CBV■-N737)\*4

- \*1: The symbol **I** is replaced with a number representing the button type and illumination color. (e.g. CBV1, CBV2, etc.) Please refer to page 16 for button types and illumination colors.