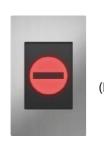

- \*3: The types in parentheses () show auxiliary car operating panels (optional). The design is slightly different from the above images. Please consult our local agents for further information such as installation location.



# NEXIEZ-MR, NexWay-S Only

#### Car operating panels



For front return panel



For side wall



8888 8888

8888 8888















Flat button (Plastic)









Flat button (Plastic) Number: Flat button



Star: Tactile button

(Stainless-steel matte)





CBVF-N228

Keypad type

Number: Flat button Star: Tactile button (Stainless-steel matte)



CBVF-N229S

(With alarm indication

and buttons for EN81-70)

Keypad type

CBVF-N229L (With alarm indication

Keypad type

# Hall Signal Fixtures

#### Hall lanterns





HLV-A15



HLH-A15

#### No-entry indicator



SN-C10 (For EN81-73)

## Hall buttons\*1

Metal-like resin faceplate





HBV■-A710N Boxless HBV**■**-A710B

HBV**■**-C710N\*2

#### **Cross-section of boxless** fixtures Boxless

These hall signal fixtures can be easily mounted on the wall surface without having to cut into the wall to embed the back box.



# Interior

#### Mirrors







YZ-52A Half-size

YZ-53A 2-mirror set

YZ-55SN Full height

#### Handrails







YH-59G(SUS-M)



YH-59M (SUS-M)



YH-57S (SUS-HL)

<sup>\*1:</sup> The symbol 🔳 is replaced with a number representing the button type and illumination color. (e.g. HBV1, HBV2, etc.) Please refer to page 16 for button types and illumination colors.

<sup>\*2:</sup> A faceplate with stainless-steel, mirror finish is also available (optional). Please consult our local age