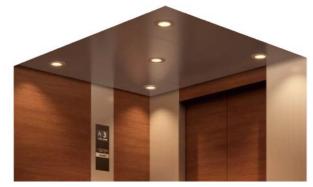

## Softly lit illuminated ceiling with a sparkling slitted frame

Ceiling: Painted steel sheet (Y055) Lighting: Indirect lighting (LEDs)