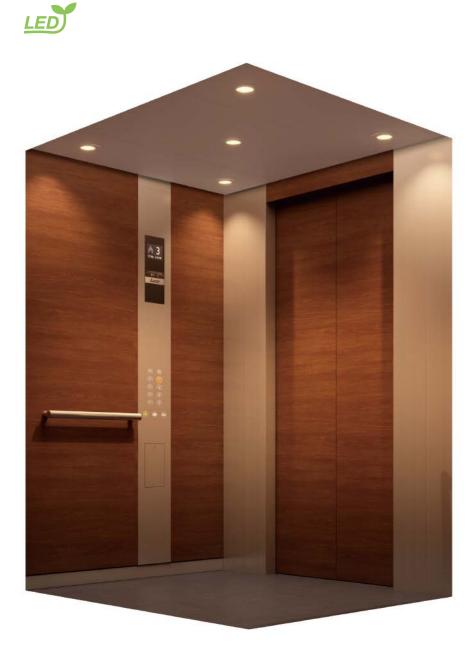

Car operating panel — CBV1-C730 Handrail — YH-59S

> Actual colors may differ slightly from those shown. Please refer to page 14 for the meaning of SUS-HL.

Ceiling Design

Ceiling: Painted steel sheet (Y033) with an acrylic lighting cover Lighting: Central lighting and downlights (LEDs)