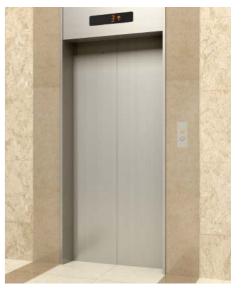

Jamb SUS-HL
Transom panel SUS-HL
Doors SUS-HL
Hall position indicator PID-D417
Hall button HBV1-C710N

E-102 Narrow Jamb Standard

Jamb SUS-HL
Doors SUS-HL
Hall position indicator
and button PIV1-A710N Boxless