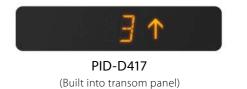

Jamb SUS-HL
Transom panel SUS-HL
Doors SUS-HL
Hall position indicator PID-D417
Hall button HBV1-C710N

E-102 Narrow Jamb Standard

Jamb SUS-HL
Doors SUS-HL
Hall position indicator
and button PIV1-A710N Boxless