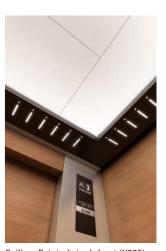

## Softly lit illuminated ceiling with a sparkling slitted frame

Ceiling: Painted steel sheet (Y055) Lighting: Indirect lighting (LEDs)