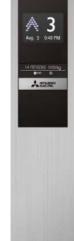

### Car operating panels\*1,2

For front return panel

CBV■-C780\*3 (CBV■-C786)\*3,4

CBV■-C730 (CBV■-C736)\*4

Swing type (5.7-inch) CBV■-D730 (CBV■-D736)\*4

Swing type

(15-inch) CBV■-D750

For side wall

CBV■-N730 (CBV■-N736)\*4

CBV■-N732 (With alarm indication and buttons for EN81-70) (CBV■-N737)\*4

- \*1: The symbol **I** is replaced with a number representing the button type and illumination color. (e.g. CBV1, CBV2, etc.) Please refer to page 16 for button types and illumination colors.

  \*2: Faceplates with stainless-steel, mirror-finish are also available (optional). Please consult our local agents for details.

  \*3: Maximum number of floors: 22 floors.

- \*4: The types in parentheses () show an auxiliary car operating panels (optional). The design is slightly different from the above images. Please consult our local agents for further information such as installation location.