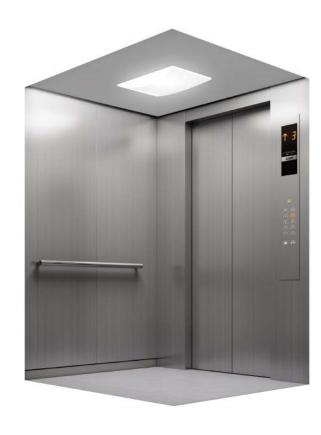

### Simple and easy to coordinate with various car designs

Ceiling: Painted steel sheet (Y033) with a milky white resin lighting cover Lighting: Central lighting

#### **Car Design Example**

| Walls —               | – SUS-HL    |
|-----------------------|-------------|
| Transom panel ———     | – SUS-HL    |
| Doors —               | – SUS-HL    |
| Front return panels — | – SUS-HL    |
| Kickplate ————        | – Aluminum  |
| Flooring —            | PR803       |
| Car operating panel — | - CBV1-C760 |
| Handrail ————         | – YH-59S    |