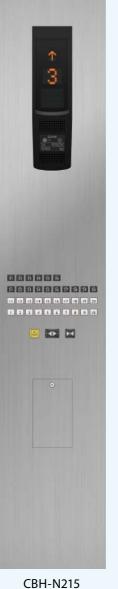

#### Car operating panels\*1,2,3

#### For front return panel –

CBV■-C720 (CBV■-C726)\*4

CBV**■**-C710 (CBV■-C716)\*4

For side wall

CBV■-N710 (CBV■-N716)\*4

CBV■-N712 (With alarm indication and buttons for EN81-70) (CBV■-N717)\*4

\*1: The symbol is replaced with a number representing the button type and illumination color. (e.g. CBV1, CBV2, etc.) Please refer to page 16 for button types and illumination colors.

\*2: Dot LED indicators are also available (optional). Please consult our local agents for details.

\*3: Faceplates with stainless-steel, mirror-finish are also available (optional). Please consult our local agents for details.

(CBV■-D716)\*4

- \*4: The types in parentheses () show an auxiliary car operating panels (optional). The design is slightly different from the above images. Please consult our local agents for further information such as installation location.