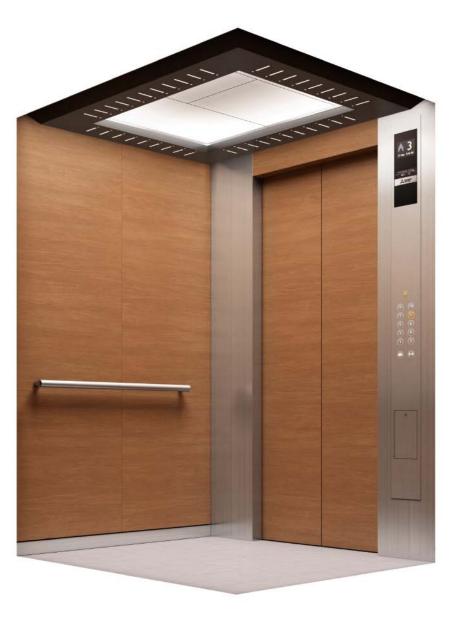

#### Car Design Example

| Walls ————            | Pattern-printed steel sheet (CP121) |
|-----------------------|-------------------------------------|
| Fransom panel ———     | Pattern-printed steel sheet (CP121) |
| Doors ————            | Pattern-printed steel sheet (CP121) |
| ront return panels —— | SUS-HL                              |
| Kickplate ————        | SUS-HL                              |
| looring ———           | PR803                               |

Car operating panel — CBV1-C730 Handrail — YH-59S

> Actual colors may differ slightly from those shown. Please refer to page 14 for the meaning of SUS-HL.

Ceiling Design

Ceiling: Painted steel sheet (Y033) with an acrylic lighting cover Lighting: Central lighting and downlights (LEDs)