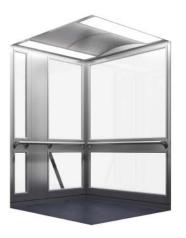

## Softly lit illuminated ceiling with a sparkling slitted frame

Ceiling: Painted steel sheet (Y055) Lighting: Indirect lighting (LEDs)

#### Car Design Example

| Walls ————            | Pattern-printed steel sheet (CP121) |
|-----------------------|-------------------------------------|
| Fransom panel ———     | Pattern-printed steel sheet (CP121) |
| Doors ————            | Pattern-printed steel sheet (CP121) |
| ront return panels —— | SUS-HL                              |
| Kickplate ————        | SUS-HL                              |
| looring ———           | PR803                               |

Car operating panel — CBV1-C730 Handrail — YH-59S

> Actual colors may differ slightly from those shown. Please refer to page 14 for the meaning of SUS-HL.

Ceiling Design

Ceiling: Painted steel sheet (Y033) with an acrylic lighting cover Lighting: Central lighting and downlights (LEDs)