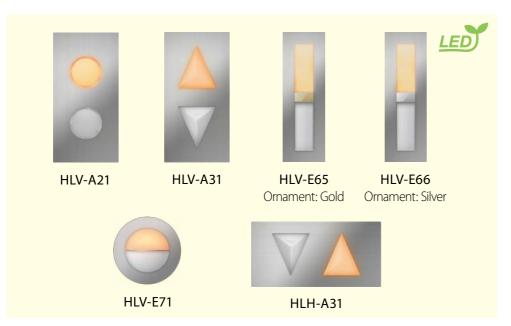

#### Hall lanterns

HLV-A15

HLH-A15

## Hall buttons\*1

Metal-like resin faceplate

HBV■-A710N Boxless HBV**■**-A710B

HBV**■**-C710N\*2

Jamb — SUS-HL
Transom panel — SUS-HL
Doors — See-through doors
Hall lantern — HLV-A31
Hall button — HBV1-C710N

E-302 Splayed Jamb E-202 Square Jamb

 $\begin{array}{c} E\text{-}312 \quad \text{Splayed Jamb with Transom Panel} \\ E\text{-}212 \quad \text{Square Jamb with Transom Panel} \end{array}$ 