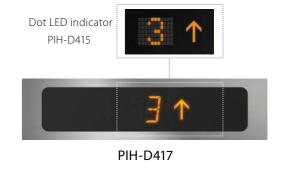

# Segment LED\* Indicators

Hall position indicators and buttons\*1

14 PERSONS 1050 kg

- \*1: Dot LED indicators are also available (optional). Please consult our local agents for details.
  \*2: A faceplate with stainless-steel, mirror-finish is also available (optional). Please consult our local agents for details.
- \*3: Maximum number of floors: 22 floors.