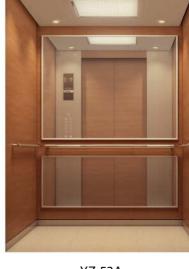

Ceiling: Painted steel sheet (Y033) with slits Lighting: Slit lighting (LEDs)

| Walls —               | - SUS-M                           |
|-----------------------|-----------------------------------|
| Transom panel ———     | - SUS-M                           |
| Doors —               | - SUS-M                           |
| Front return panels — | - SUS-M                           |
| Kickplate ————        | - SUS-HL                          |
| Flooring —            | - PR812                           |
| Car operating panel — | - CBV3-C730<br>(Faceplate: SUS-M) |
| Handrail —————        | - YH-59M                          |