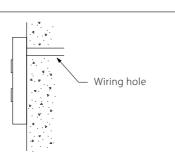

#### **Cross-section of boxless** fixtures Boxless

These hall signal fixtures can be easily mounted on the wall surface without having to cut into the wall to embed the back box.