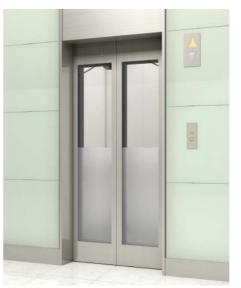

Jamb — SUS-HL
Transom panel — SUS-HL
Doors — See-through doors
Hall lantern — HLV-A31
Hall button — HBV1-C710N

E-302 Splayed Jamb E-202 Square Jamb

 $\begin{array}{c} E\text{-}312 \quad \text{Splayed Jamb with Transom Panel} \\ E\text{-}212 \quad \text{Square Jamb with Transom Panel} \end{array}$ 