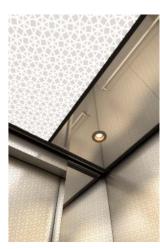

Ceiling: Painted steel sheet (Y033) with slits Lighting: Slit lighting (LEDs)

| Walls —               | - SUS-M                           |
|-----------------------|-----------------------------------|
| Transom panel ———     | - SUS-M                           |
| Doors —               | - SUS-M                           |
| Front return panels — | - SUS-M                           |
| Kickplate ————        | - SUS-HL                          |
| Flooring —            | - PR812                           |
| Car operating panel — | - CBV3-C730<br>(Faceplate: SUS-M) |
| Handrail —————        | - YH-59M                          |