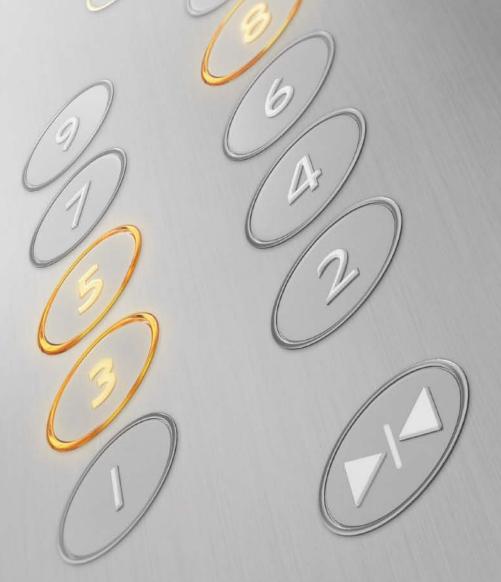

# Segment LED\* Indicators

Hall position indicators and buttons\*1

#### Metal-like resin faceplates

Tactile button with yellow-orange lighting

PIV1-A720N Boxless PIV1-A720B Tactile button with yellow-orange lighting

Standard

#### **Button line-up**

 $\label{thm:condition} \textbf{Tactile or flat button (stainless-steel, non-directional hairline) is selectable from three types of illumination}$ colors (yellow-orange, white or blue). These buttons are not applicable to the buttons for EN81-70.