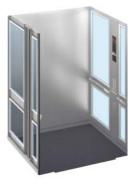

Ceiling: Painted steel sheet (Y033) with slits Lighting: Slit lighting (LEDs)

| Walls —               | - SUS-M                           |
|-----------------------|-----------------------------------|
| Transom panel ———     | - SUS-M                           |
| Doors —               | - SUS-M                           |
| Front return panels — | - SUS-M                           |
| Kickplate ————        | - SUS-HL                          |
| Flooring —            | - PR812                           |
| Car operating panel — | - CBV3-C730<br>(Faceplate: SUS-M) |
| Handrail —————        | - YH-59M                          |