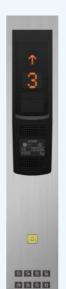

# Segment LED\* Indicators

Hall position indicators and buttons\*1

#### Metal-like resin faceplates

Tactile button with yellow-orange lighting

PIV1-A720N Boxless PIV1-A720B Tactile button with yellow-orange lighting

Standard

#### **Button line-up**

 $\label{thm:condition} \textbf{Tactile or flat button (stainless-steel, non-directional hairline) is selectable from three types of illumination}$ colors (yellow-orange, white or blue). These buttons are not applicable to the buttons for EN81-70.