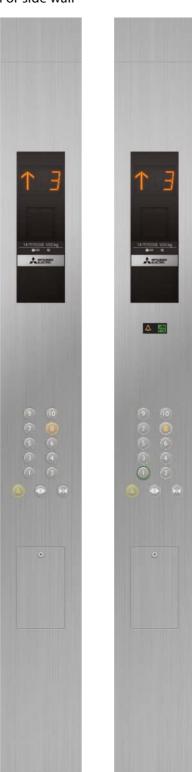

### Car operating panels\*1,2

For front return panel

CBV■-C780\*3 (CBV■-C786)\*3,4

CBV■-C730 (CBV■-C736)\*4

Swing type (5.7-inch) CBV■-D730 (CBV■-D736)\*4

Swing type

(15-inch) CBV■-D750

For side wall

CBV■-N730 (CBV■-N736)\*4

CBV■-N732 (With alarm indication and buttons for EN81-70) (CBV■-N737)\*4

- \*1: The symbol **I** is replaced with a number representing the button type and illumination color. (e.g. CBV1, CBV2, etc.) Please refer to page 16 for button types and illumination colors.

#### For front return panel –

CBV■-C720 (CBV■-C726)\*4

CBV**■**-C710 (CBV■-C716)\*4

For side wall

CBV■-N710 (CBV■-N716)\*4

CBV■-N712 (With alarm indication and buttons for EN81-70) (CBV■-N717)\*4

\*1: The symbol is replaced with a number representing the button type and illumination color. (e.g. CBV1, CBV2, etc.) Please refer to page 16 for button types and illumination colors.