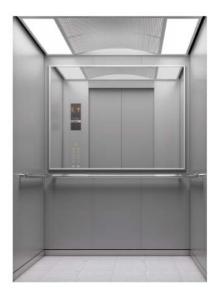

#### Car Design Example

| Walls ————            | Pattern-printed steel sheet (CP121) |
|-----------------------|-------------------------------------|
| Fransom panel ———     | Pattern-printed steel sheet (CP121) |
| Doors ————            | Pattern-printed steel sheet (CP121) |
| ront return panels —— | SUS-HL                              |
| Kickplate ————        | SUS-HL                              |
| looring ———           | PR803                               |

Car operating panel — CBV1-C730 Handrail — YH-59S

> Actual colors may differ slightly from those shown. Please refer to page 14 for the meaning of SUS-HL.

Ceiling Design

Ceiling: Painted steel sheet (Y033) with an acrylic lighting cover Lighting: Central lighting and downlights (LEDs)