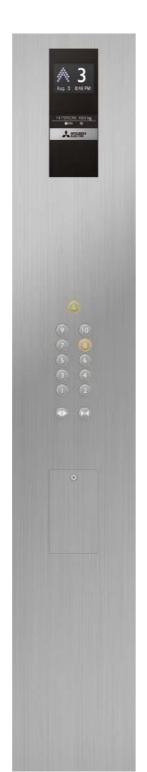

#### **Car Design Example**

Walls Colored (gold) SUS-HE (EPA-1) SUS-M Transom panel Colored (gold) SUS-HE (EPA-1) Doors Front return panels -SUS-M Kickplate Colored (gold) SUS-HL PR810 Flooring CBV1-D740 (Faceplate: SUS-M) Car operating panel Handrail YH-59G

### Car operating panels\*1,2

For front return panel

CBV■-C780\*3 (CBV■-C786)\*3,4

CBV■-C730 (CBV■-C736)\*4

Swing type (5.7-inch) CBV■-D730 (CBV■-D736)\*4

Swing type

(15-inch) CBV■-D750

For side wall