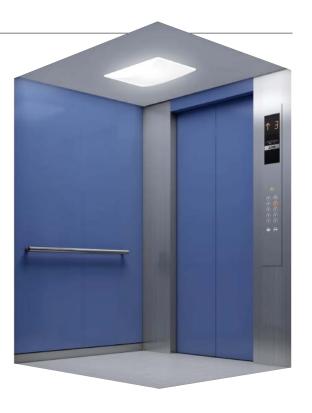

#### Car Design Example

| Walls ————            | Pattern-printed steel sheet (CP121) |
|-----------------------|-------------------------------------|
| Fransom panel ———     | Pattern-printed steel sheet (CP121) |
| Doors ————            | Pattern-printed steel sheet (CP121) |
| ront return panels —— | SUS-HL                              |
| Kickplate ————        | SUS-HL                              |
| looring ———           | PR803                               |

Car operating panel — CBV1-C730 Handrail — YH-59S

> Actual colors may differ slightly from those shown. Please refer to page 14 for the meaning of SUS-HL.

Ceiling Design

Ceiling: Painted steel sheet (Y033) with an acrylic lighting cover Lighting: Central lighting and downlights (LEDs)