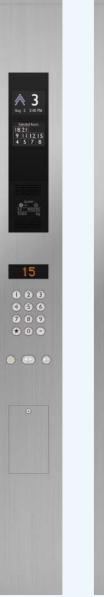

### Car operating panels\*1,2

For front return panel

CBV■-C780\*3 (CBV■-C786)\*3,4

CBV■-C730 (CBV■-C736)\*4

Swing type (5.7-inch) CBV■-D730 (CBV■-D736)\*4

Swing type

(15-inch) CBV■-D750

For side wall

CBV■-N730 (CBV■-N736)\*4

CBV■-N732 (With alarm indication and buttons for EN81-70) (CBV■-N737)\*4

- \*1: The symbol **I** is replaced with a number representing the button type and illumination color. (e.g. CBV1, CBV2, etc.) Please refer to page 16 for button types and illumination colors.