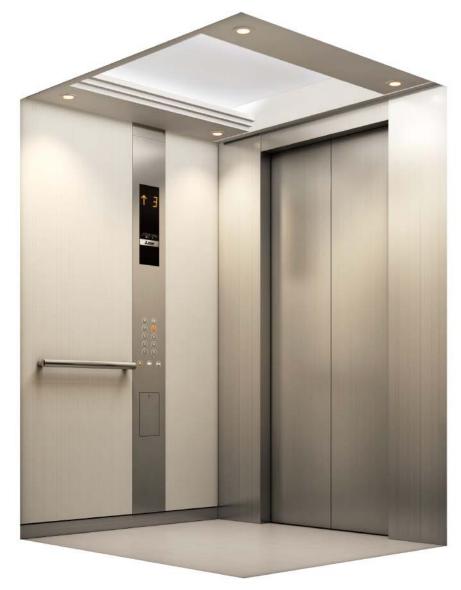

Car operating panel — CBV1-C730 Handrail — YH-59S

> Actual colors may differ slightly from those shown. Please refer to page 14 for the meaning of SUS-HL.

Ceiling Design

Ceiling: Painted steel sheet (Y033) with an acrylic lighting cover Lighting: Central lighting and downlights (LEDs)