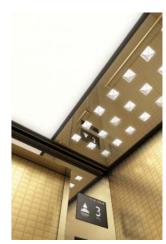

## Softly lit illuminated ceiling with a sparkling slitted frame

Ceiling: Painted steel sheet (Y055) Lighting: Indirect lighting (LEDs)