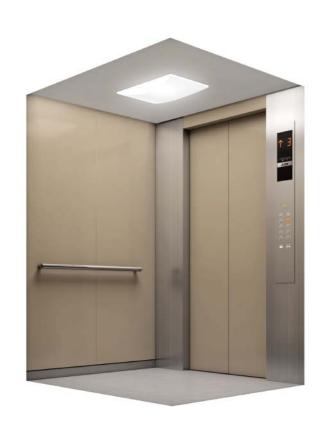

#### Car Design Example

| Walls ————            | Pattern-printed steel sheet (CP121) |
|-----------------------|-------------------------------------|
| Fransom panel ———     | Pattern-printed steel sheet (CP121) |
| Doors ————            | Pattern-printed steel sheet (CP121) |
| ront return panels —— | SUS-HL                              |
| Kickplate ————        | SUS-HL                              |
| looring ———           | PR803                               |

Car operating panel — CBV1-C730 Handrail — YH-59S

> Actual colors may differ slightly from those shown. Please refer to page 14 for the meaning of SUS-HL.

Ceiling Design

Ceiling: Painted steel sheet (Y033) with an acrylic lighting cover Lighting: Central lighting and downlights (LEDs)