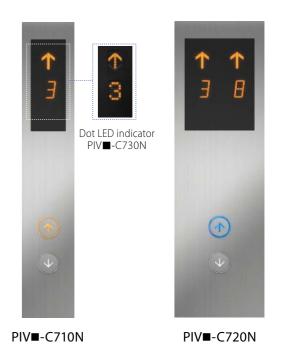

# Segment LED\* Indicators

Hall position indicators and buttons\*1

14 PERSONS 1050 kg

- \*1: Dot LED indicators are also available (optional). Please consult our local agents for details.
  \*2: A faceplate with stainless-steel, mirror-finish is also available (optional). Please consult our local agents for details.
- \*3: Maximum number of floors: 22 floors.