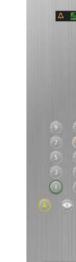

## Hall buttons\*1

Metal-like resin faceplate

HBV■-A710N Boxless HBV**■**-A710B

HBV**■**-C710N\*2

#### **Cross-section of boxless** fixtures Boxless

These hall signal fixtures can be easily mounted on the wall surface without having to cut into the wall to embed the back box.