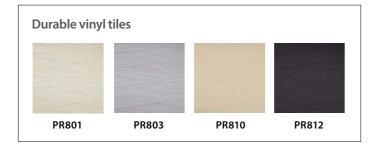

## Car Finishes Please refer to pages 29 and 30 for materials and colors.

| Materials/Finishes                                                              | Walls | Transom<br>panel | Doors | Front<br>return<br>panels | Kickplate | Flooring | Sill |
|---------------------------------------------------------------------------------|-------|------------------|-------|---------------------------|-----------|----------|------|
| Stainless-steel, hairline-finish (SUS-HL)                                       | S     | S                | S     | S                         | 0         |          |      |
| Pattern-printed steel sheet                                                     | 0     | 0                | 0     |                           |           |          |      |
| Painted steel sheet                                                             | 0     | 0                | 0     | O*3                       | O*4       |          |      |
| Stainless-steel, hairline-finish with etched pattern*1 (SUS-HE)                 | 0     | 0                | 0     |                           |           |          |      |
| Colored stainless-steel, hairline-finish (Colored SUS-HL)                       | 0     | 0                | 0     |                           | 0         |          |      |
| Colored stainless-steel, hairline-finish with etched pattern*2 (Colored SUS-HE) | 0     | 0                | 0     |                           |           |          |      |
| Stainless-steel, mirror-finish (SUS-M)                                          | 0     | 0                | 0     | 0                         |           |          |      |
| Aluminum                                                                        |       |                  |       |                           | S         |          |      |
| Glass windows [1300(H)×200(W)/1300(H)×300(W)]                                   |       |                  | 0     |                           |           |          |      |
| See-through doors                                                               |       |                  | 0     |                           |           |          |      |
| Durable vinyl tiles (2mm thick)                                                 |       |                  |       |                           |           | S        |      |
| Durable rubber tiles (3 or 6mm thick)                                           |       |                  |       |                           |           | 0        |      |
| Carpet/marble/granite (Supplied by customer)                                    |       |                  |       |                           |           | 0        |      |
| Extruded hard aluminum                                                          |       |                  |       |                           |           |          | S    |
| Stainless-steel                                                                 |       |                  |       |                           |           |          | 0    |

## Entrance Finishes Please refer to pages 29 and 30 for materials and colors.

| Materials/Finishes                                            | Jambs | Transom panel | Doors | Sill |
|---------------------------------------------------------------|-------|---------------|-------|------|
| Stainless-steel, hairline-finish (SUS-HL)                     | S     | 0             | S     |      |
| Painted steel sheet                                           | 0     | 0             | 0     |      |
| Stainless-steel, hairline-finish with etched pattern (SUS-HE) |       | 0             | 0     |      |
| Stainless-steel, mirror-finish (SUS-M)                        |       |               | 0     |      |
| Glass windows [1300(H)×200(W)/1300(H)×300(W)]                 |       |               | 0     |      |
| See-through doors                                             |       |               | 0     |      |
| Extruded hard aluminum                                        |       |               |       | S    |
| Stainless-steel                                               |       |               |       | 0    |
|                                                               |       |               |       |      |