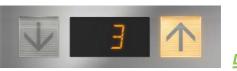

#### Hall position indicators and buttons\*1,2,3

#### Hall position indicators \*2

Hall position indicator with lantern\*2

PIE-B47