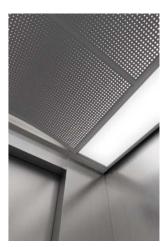

Ceiling: Painted steel sheet (Y033) with slits Lighting: Slit lighting (LEDs)

| Walls —               | - SUS-M                           |
|-----------------------|-----------------------------------|
| Transom panel ———     | - SUS-M                           |
| Doors —               | - SUS-M                           |
| Front return panels — | - SUS-M                           |
| Kickplate ————        | - SUS-HL                          |
| Flooring —            | - PR812                           |
| Car operating panel — | - CBV3-C730<br>(Faceplate: SUS-M) |
| Handrail —————        | - YH-59M                          |

#### **Cross-section of boxless** fixtures Boxless

These hall signal fixtures can be easily mounted on the wall surface without having to cut into the wall to embed the back box.