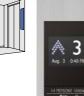

# LCD Indicators

#### Hall position indicators and buttons \*1,2

PIV■-C760N

PIV■-C770N

#### LCD position indicator (for hall)

PIH-C116 (5.7-inch)

#### LCD information displays (for hall)

PIH-C215 (10.4-inch)

PIH-C225 (15-inch)

- \*1: The symbol  $\blacksquare$  is replaced with a number representing the button type and illumination color. (e.g. PIV1, PIV2, etc.) Please refer to page 16 for button types and illumination colors. \*2: Faceplates with stainless-steel, mirror-finish are also available (optional).
- Please consult our local agents for details.
- \*3: The types in parentheses () show auxiliary car operating panels (optional). The design is slightly different from the above images. Please consult our local agents for further information such as installation location.