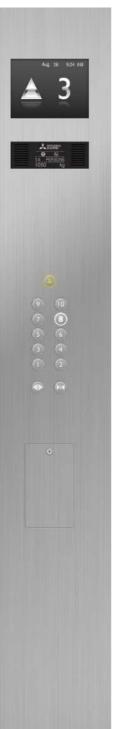

### Car operating panels\*1,2

For front return panel

CBV■-C780\*3 (CBV■-C786)\*3,4

CBV■-C730 (CBV■-C736)\*4

Swing type (5.7-inch) CBV■-D730 (CBV■-D736)\*4

Swing type

(15-inch) CBV■-D750

For side wall

#### LCD information displays (for hall)

PIH-C215 (10.4-inch)

PIH-C225 (15-inch)

- \*1: The symbol  $\blacksquare$  is replaced with a number representing the button type and illumination color. (e.g. PIV1, PIV2, etc.) Please refer to page 16 for button types and illumination colors. \*2: Faceplates with stainless-steel, mirror-finish are also available (optional).
- Please consult our local agents for details.
- \*3: The types in parentheses () show auxiliary car operating panels (optional). The design is slightly different from the above images. Please consult our local agents for further information such as installation location.