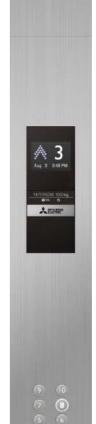

### Car operating panels\*1,2

For front return panel

CBV■-C780\*3 (CBV■-C786)\*3,4

CBV■-C730 (CBV■-C736)\*4

Swing type (5.7-inch) CBV■-D730 (CBV■-D736)\*4

Swing type

(15-inch) CBV■-D750

For side wall

CBV■-N730 (CBV■-N736)\*4

CBV■-N732 (With alarm indication and buttons for EN81-70) (CBV■-N737)\*4

- \*1: The symbol **I** is replaced with a number representing the button type and illumination color. (e.g. CBV1, CBV2, etc.) Please refer to page 16 for button types and illumination colors.

  \*2: Faceplates with stainless-steel, mirror-finish are also available (optional). Please consult our local agents for details.

  \*3: Maximum number of floors: 22 floors.

- \*4: The types in parentheses () show an auxiliary car operating panels (optional). The design is slightly different from the above images. Please consult our local agents for further information such as installation location.