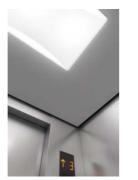

## Softly lit illuminated ceiling with a sparkling slitted frame

Ceiling: Painted steel sheet (Y055) Lighting: Indirect lighting (LEDs)