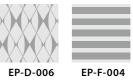

NY-30C Both sides

NY-30A Rear & both sides

NY-30D Rear & one side

NY-30B Rear

NY-30E Rear & one side

EPA-3

CP141

△ Non-etched surface

LL Etched surface

**Etching patterns** (Gold or bronze)

[Car] Walls, doors and transom panel

EPA-1

CP111

Colored stainless-steel,

Pattern-printed steel sheet

Bronze