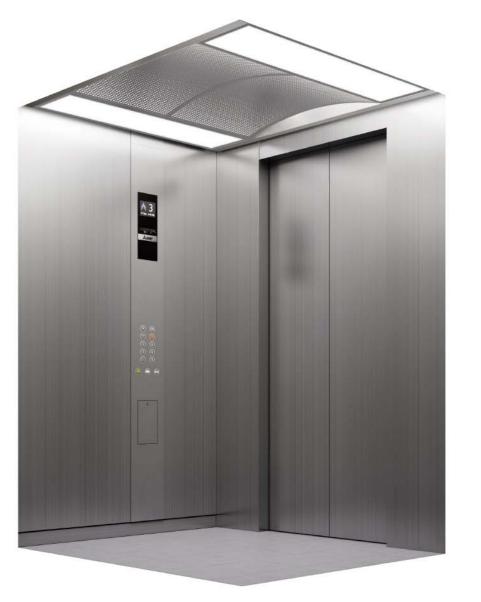

Ceiling: Painted steel sheet (Y033) with slits Lighting: Slit lighting (LEDs)

| Walls —               | - SUS-M                           |
|-----------------------|-----------------------------------|
| Transom panel ———     | - SUS-M                           |
| Doors —               | - SUS-M                           |
| Front return panels — | - SUS-M                           |
| Kickplate ————        | - SUS-HL                          |
| Flooring —            | - PR812                           |
| Car operating panel — | - CBV3-C730<br>(Faceplate: SUS-M) |
| Handrail —————        | - YH-59M                          |