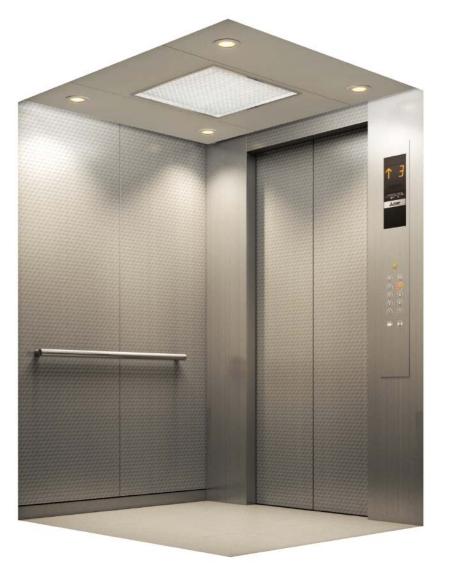

#### Car Design Example

| Walls ————            | Pattern-printed steel sheet (CP121) |
|-----------------------|-------------------------------------|
| Fransom panel ———     | Pattern-printed steel sheet (CP121) |
| Doors ————            | Pattern-printed steel sheet (CP121) |
| ront return panels —— | SUS-HL                              |
| Kickplate ————        | SUS-HL                              |
| looring ———           | PR803                               |

Car operating panel — CBV1-C730 Handrail — YH-59S

> Actual colors may differ slightly from those shown. Please refer to page 14 for the meaning of SUS-HL.

Ceiling Design

Ceiling: Painted steel sheet (Y033) with an acrylic lighting cover Lighting: Central lighting and downlights (LEDs)