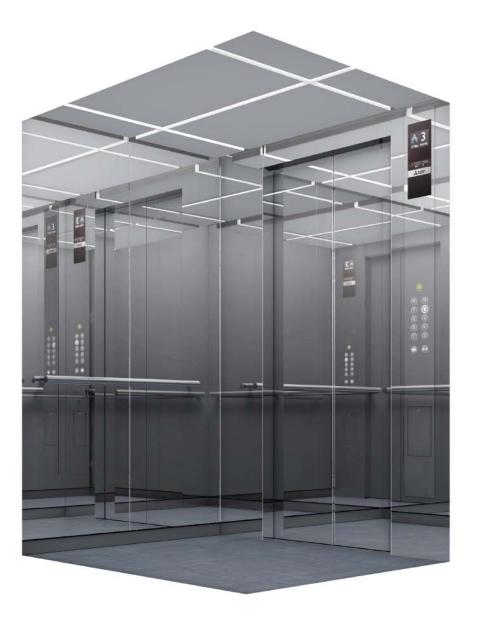

Ceiling: Painted steel sheet (Y033) with slits Lighting: Slit lighting (LEDs)

| Walls —               | - SUS-M                           |
|-----------------------|-----------------------------------|
| Transom panel ———     | - SUS-M                           |
| Doors —               | - SUS-M                           |
| Front return panels — | - SUS-M                           |
| Kickplate ————        | - SUS-HL                          |
| Flooring —            | - PR812                           |
| Car operating panel — | - CBV3-C730<br>(Faceplate: SUS-M) |
| Handrail —————        | - YH-59M                          |