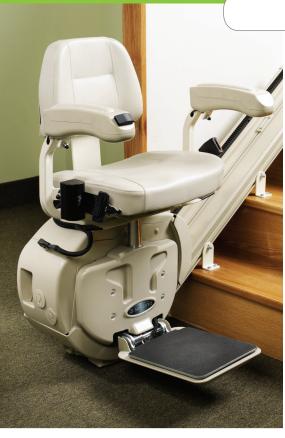

# Savaria™ SL-1000 Stairlift

If you want the freedom of mobility in your home and find stairs difficult or impossible to manage, the Savaria SL-1000 stairlift could be the ideal solution for you. Glide up and down in comfort and safety using the onboard controls or with the help of remote control operation. The constant-charge battery operation means that your stairlift works even through a power failure giving you peace of mind.

#### CONQUER YOUR STAIRS

- Constant-charge battery operation that charges along the rail to ensure that the stairlift is always charged and ready to go, even if there's a power failure (several cycles of up/down)
- · Comfort foam seat and back rest with wipe-clean synthetic leather
- Adjustable arm width (up to 21"/533 mm wide) and capacity up to 350 lbs
- On-board controls with soft start and smooth stop operation
- Seat swivels and locks into position for safe on and off seating, retractable seat belt
- Infrared (wireless) remote control included
- Anti-skid, fold-up foot rest with safety edges to stop in case of obstruction
- Folds up to less than 14"(35 cm) to allow easy access to the stairs when unit is not in use
- Reliable rack and pinion drive with sturdy, aluminum extrusion rail construction
- Unit can be mounted on either side of stairs determined at time of installation
- Obstruction sensors to stop the chair if it meets an object while it travels up or down
- Fast installation and onboard diagnostics to identify any service issues
- · Optional: emergency stop button and overspeed brake