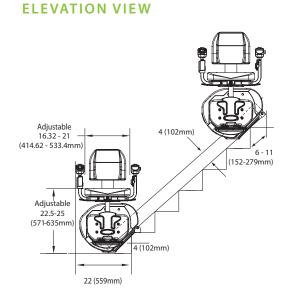

### **SPECIFICATIONS**

| Applications            | Residential, commercial*, indoor, straight-run stairs          |
|-------------------------|----------------------------------------------------------------|
| Capacity                | 350 lbs/158 kg                                                 |
| Maximum travel distance | 32' (9.75 m)                                                   |
| Nominal Speed           | 20 ft/minute, (0.10 m/s)                                       |
| Drive                   | Rack and pinion                                                |
| Motor                   | <sup>1</sup> / <sub>2</sub> hp, 24V (DC) power that charges on |
|                         | standard household power                                       |
| Fold-up width           | 13 ¾", 35 cm                                                   |
| Fold-out width          | 24 <sup>1</sup> / <sub>4</sub> ", 61.6 cm                      |
| Range of incline        | 25° to 55°                                                     |
| Warranty                | 36 months parts, ask dealer for details                        |
|                         |                                                                |