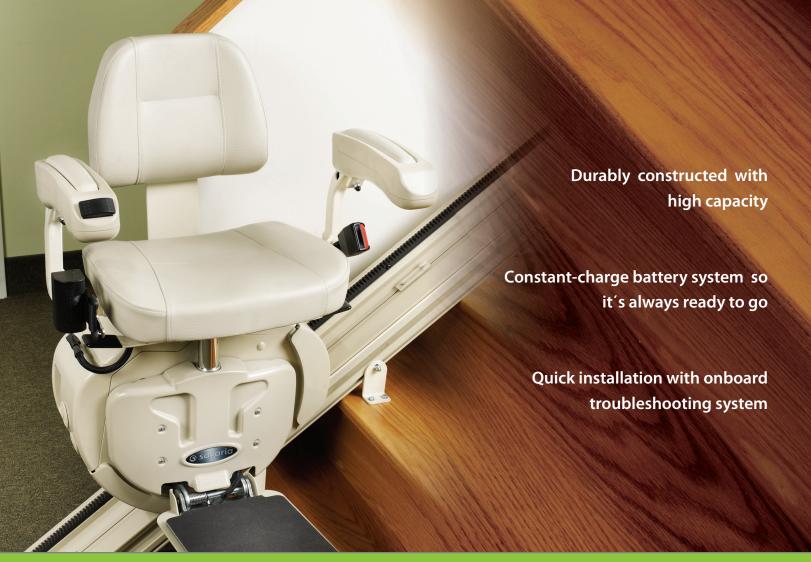

# Savaria™ SL-1000 Stairlift

If you want the freedom of mobility in your home and find stairs difficult or impossible to manage, the Savaria SL-1000 stairlift could be the ideal solution for you. Glide up and down in comfort and safety using the onboard controls or with the help of remote control operation. The constant-charge battery operation means that your stairlift works even through a power failure giving you peace of mind.

#### CONQUER YOUR STAIRS

- Constant-charge battery operation that charges along the rail to ensure that the stairlift is always charged and ready to go, even if there's a power failure (several cycles of up/down)
- · Comfort foam seat and back rest with wipe-clean synthetic leather
- Adjustable arm width (up to 21"/533 mm wide) and capacity up to 350 lbs
- On-board controls with soft start and smooth stop operation
- Seat swivels and locks into position for safe on and off seating, retractable seat belt
- Infrared (wireless) remote control included
- Anti-skid, fold-up foot rest with safety edges to stop in case of obstruction
- Folds up to less than 14"(35 cm) to allow easy access to the stairs when unit is not in use
- Reliable rack and pinion drive with sturdy, aluminum extrusion rail construction
- Unit can be mounted on either side of stairs determined at time of installation
- Obstruction sensors to stop the chair if it meets an object while it travels up or down
- Fast installation and onboard diagnostics to identify any service issues
- · Optional: emergency stop button and overspeed brake